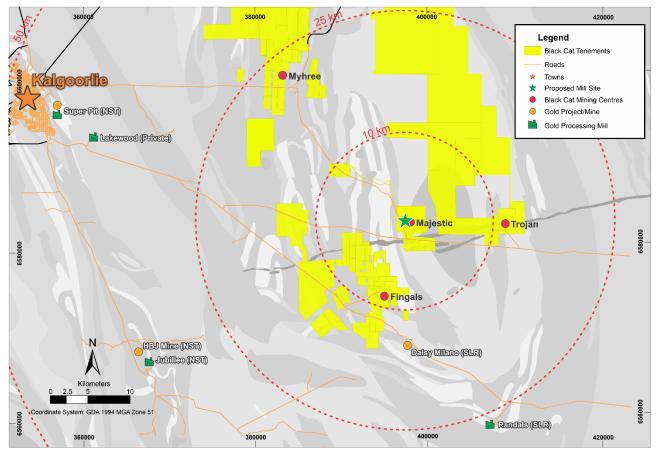

### ABOUT BLACK CAT SYNDICATE (ASX: BC8)

Black Cat's Kal East Gold Project comprises ~800km<sup>2</sup> of highly prospective tenements to the east of the world class mining centre of Kalgoorlie, WA. Kal East contains a combined JORC 2012 Mineral Resource of 17.5Mt @ 2.1 g/t Au for 1,185,000 oz which is mainly located in the Myhree, Majestic, Fingals and Trojan Mining Centres.

Black Cat plans to construct a central processing facility near the Majestic Mining Centre, ~50kms east of Kalgoorlie. This location is well suited for a processing facility and sits within a short haulage distance of the bulk of Black Cat's Resources. The processing facility will be a traditional carbon-in-leach gold plant which is ideally suited to Black Cat's Resources as well as to third party free milling ores located around Kalgoorlie.

Black Cat is actively growing and upgrading the current Resources with ongoing drilling programs underway and delivering results.

Regional map of Kalgoorlie showing the location of the Kal East Gold Project as well as nearby infrastructure