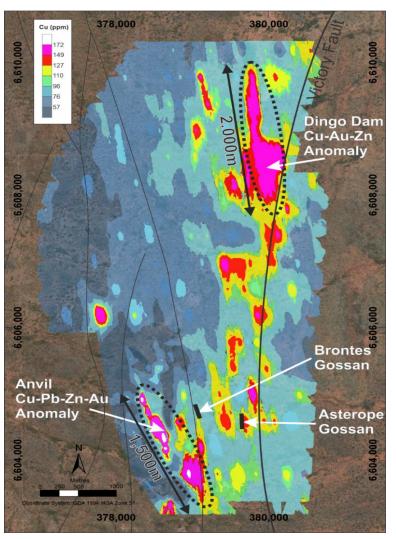

- The EIS grant of up to \$146,970 is a contribution towards 50% of direct drilling costs associated with the diamond drilling program at the Balagundi Cu-Zn-Pb-Au Project (BC8 earning up to 75% from Essential Metals Limited (ASX:ESS)).
- Balagundi is prospective for both gold and VMS style, base metal deposits. Targets include:
  - **Dingo Dam (Cu-Au-Zn):** a 2km long Cu-Au-Zn anomaly containing historical mine shafts;
  - **Anvil (Cu-Pb-Zn-Au):** a discrete, ~1.5km long Cu-Pb-Zn-Au anomaly with values up to 634 ppm Cu; and
  - Brontes and Asterope (Cu): two gossans, within 500m east of Anvil.

Figure 1: Balagundi Cu anomalism from auger drilling showing base and precious metals targets (Refer ASX announcement 26 July 2021)