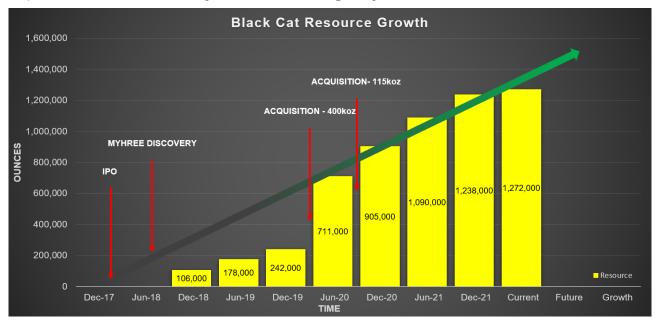

From listing in January 2018, Black Cat has steadily built Resources through a combination of discovery, acquisition and extensional drilling to now total 18.3Mt @ 2.2 g/t Au for 1.272 Moz.

Figure 1: Black Cat's Resource growth to ~1.3Moz in less than 4 years since listing in January 2018