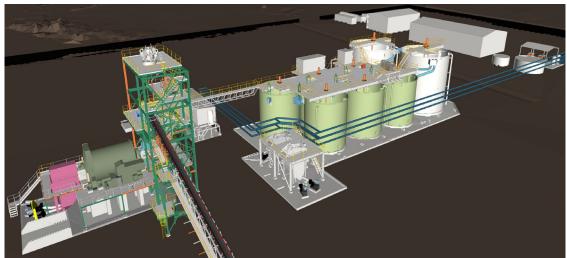

#### Processing Facility Infrastructure and Engineering Activities

Process Facility engineering continued, advancing the design to construction drawings. Additionally, other activity included:

- Sourcing and quotation of additional mill components
- Review of electrical power options, indicative pricing and commencement of a study with Western Power to enable connection of site to the state power grid
- Commencement of ECI engineering study with Sandvik for design and financing of the crushing circuit
- Relocation of apron feeder and associated infrastructure to site

Figure 9: Apron feeder relocation to site during October 2021

<sup>&</sup>lt;sup>8</sup> ASX announcement 11 November 2021

Figure 10: 3D model of Black Cat's approved 800ktpa processing facility