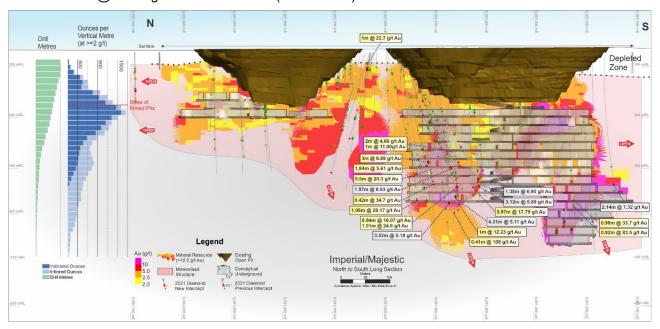

Figure 3: Long section showing Majestic and Imperial. Existing open pits (brown) with conceptual underground (grey) and mineralised structure (pink)

The Resource estimate was updated in January 2022 incorporating all drilling to 31 December 2021. The new Majestic Mining Centre Resource has increased to 7.9Mt @ 2.0 g/t Au for 507koz³. The mineralised lodes at Majestic remain open down plunge and additional drilling from underground, once mining commences, is expected to extend the Resource.