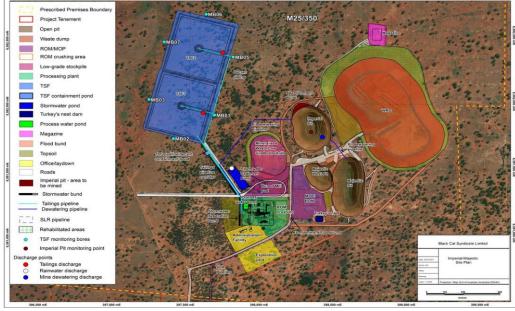

### **Approvals Status**

The Department of Water and Environmental Regulation (DWER) has granted Black Cat's Application for Works Approval<sup>9</sup>. The proposed works include construction and operations for the following:

- a conventional crush grind gravity / carbon-in-leach (CIL) processing facility with a nominal throughput of 800,000 tonnes per annum of gold ore;
- a process water pond and power station;
- a two cell paddock style tailings storage facility (TSF)<sup>10</sup> with associated infrastructure; and
- construction of a dewatering pipeline from the Majestic open pit.

Specific approval of the TSF is the only approval required for development and is expected in the March 2022 quarter.

Figure 11: Site plan of Black Cat's approved processing facility and associated infrastructure at Majestic