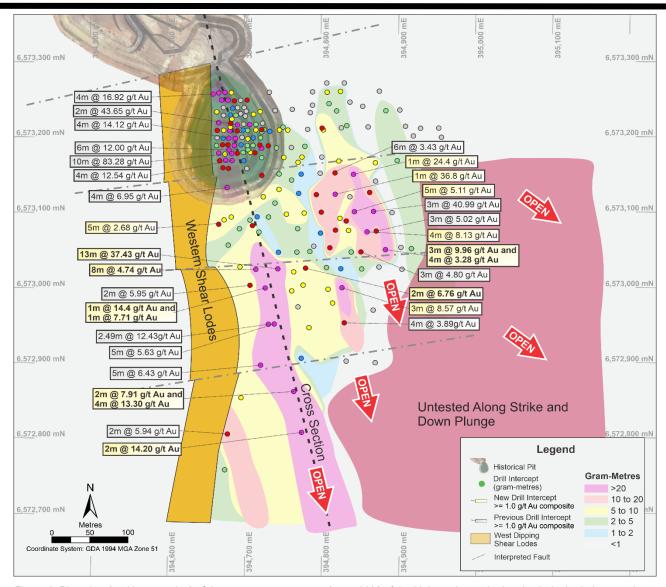

<sup>&</sup>lt;sup>5</sup> ASX announcement 16 November 2021

Figure 6: Plan view (and long section) of the gram-metre contours (true width) of the high grade south plunging lode. Lode is open down plunge to the south and along strike to the east.

An updated Resource estimate for Fingals Mining Centre was released during the quarter $^6$ . The new Resource now totals 4.0Mt @ 2.2 g/t Au for 275,000 oz, which is an increase of >200% in <18 months.