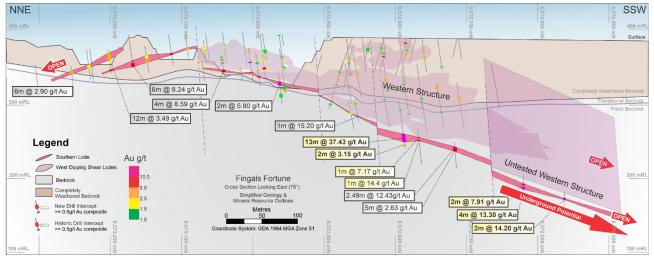

Figure 5: Cross Section of the high grade south plunging main lode at Fingals Fortune

Additional RC extensional drilling south of Fingals was also returned with results including<sup>6</sup>:

- 2m @ 14.2 g/t Au from 250m (21FIRC171)
- 2m @ 7.91 g/t Au from 227m and 4m @ 13.3 g/t Au from 232m (21FIRC172)

These results confirmed the continuation of south dipping high-grade lodes down plunge of the existing open pit. The potential for continued growth of existing Resources and new discoveries is considered high within the area.