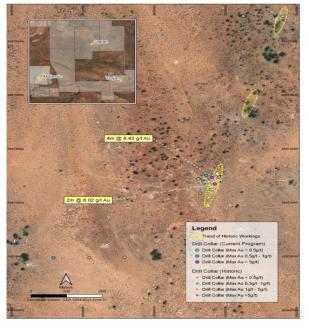

#### Juglah (E25/526) 100%

The Juglah prospect is an area of historical workings that extend over a strike length of ~800m located 8km northeast of Majestic. Reconnaissance drilling around the old, shallow workings was undertaken in November 2021 with 14 holes completed for 1,134m. Holes were designed to initially test possible NNE trending shear orientations, parallel to the main historical workings (Figure 8). Two holes intersected historical mine voids (~2m width) with remnant high-grade mineralisation on the hangingwall. These results were encouraging and included<sup>7</sup>:

- 4m @ 8.43 g/t Au from 10m (21JLRC004)
- 2m @ 8.02 g/t Au from 17m (21JLRC009)

Additional follow up drilling is planned to occur in 2022 along with testing of other historical shafts in the area.

Figure 8: Aerial View of the Juglah Prospects showing area of historical workings and recent drillings