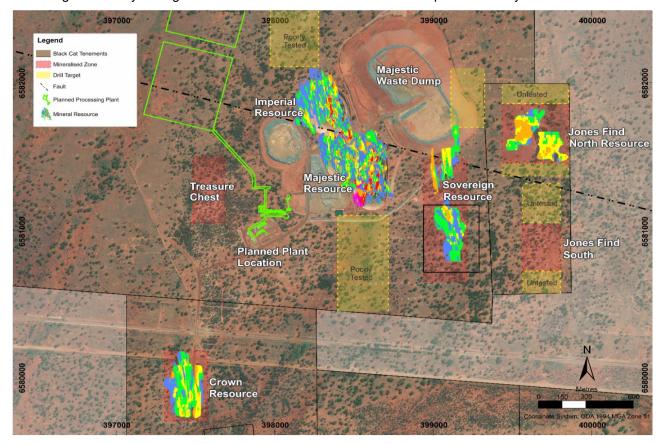

#### Majestic Mining Centre (M25/350, M25/360, P25/2323) 100%

The Majestic Mining Centre produced ~1.4Mt @ 2.5 g/t Au for 113,000 oz from three open pits between 2016 and 2018. The area contains a stripped profile and most historical drilling is considered too shallow to effectively test for new discoveries. The Majestic Mining Centre consists of multiple lodes/deposits including Majestic, Imperial, Sovereign, Crown and Jones Find.

Start-up operations at Kal East are planned to include an underground mine at Majestic in conjunction with an open pit at Myhree. An extensive drilling campaign at Majestic commenced in May 2021, designed to infill and extend the underground Resource and allow estimation of a maiden underground Ore Reserve. Diamond drilling continued until October 2021.

Figure 3: Long section showing Majestic and Imperial. Existing open pits (brown) with conceptual underground (grey) and mineralised structure (pink)

The Resource estimate was updated in January 2022 incorporating all drilling to 31 December 2021. The new Majestic Mining Centre Resource has increased to 7.9Mt @ 2.0 g/t Au for 507koz³. The mineralised lodes at Majestic remain open down plunge and additional drilling from underground, once mining commences, is expected to extend the Resource.

Table 1: Majestic Mining Centre Resource by potential mining method\* #

During the quarter extensional drilling was undertaken at Jones Find (located only 1km east of Majestic) to expand upon the existing maiden Resource of 33,000 oz. Results showed strong mineralisation outside of the current Resource and further extensional drilling is underway. Results included<sup>4</sup>:

An RC rig is currently drilling at Jones Find and additional results are expected in early 2022.

<sup>&</sup>lt;sup>4</sup> ASX announcement 13 December 2021

<sup>\*</sup> Small discrepancies may occur due to rounding. # For a breakdown of individual Resources please refer to the Resource table at the end of the announcement