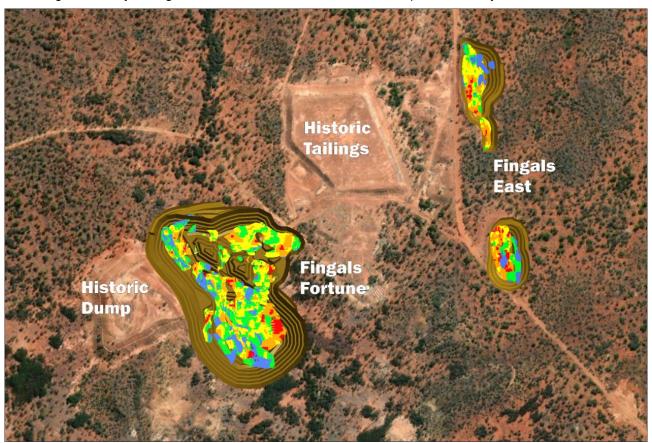

#### Fingals Mining Centre (M25/136, M26/357, M26/148, M26/248 and M26/364) 100%

The Fingals Mining Centre produced ~420,000t @ 2.7 g/t Au for 56,500 oz from multiple open pits in the early 1990's, with only limited modern exploration being undertaken since. The current Resource (4.0Mt @ 2.2g/t Au for 275koz) is open in all directions and at depth. Open pit mining at Fingals is planned to follow completion of the Myhree open pit.

An RC rig is currently drilling in the area and additional results are expected in early 2022.

Figure 7: Plan of Fingals Mining Centre with current Resources within conceptual open pits